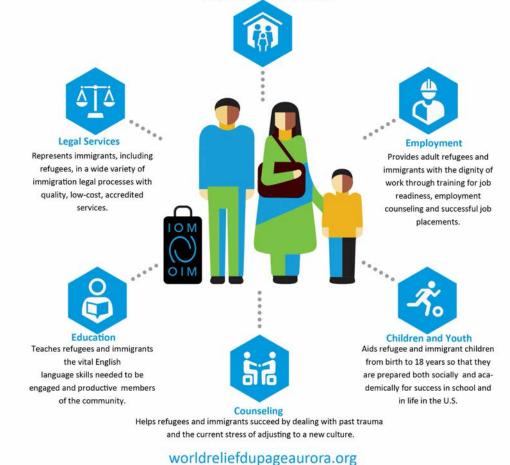

### **World Relief Services**

#### **Refugee & Immigrant Family Services**

Supports the stability of newly arriving refugees, asylum seekers and immigrant families through housing, case management, cultural orientation, and connections to community resources that result in a pathway toward healthy integration into local communities.