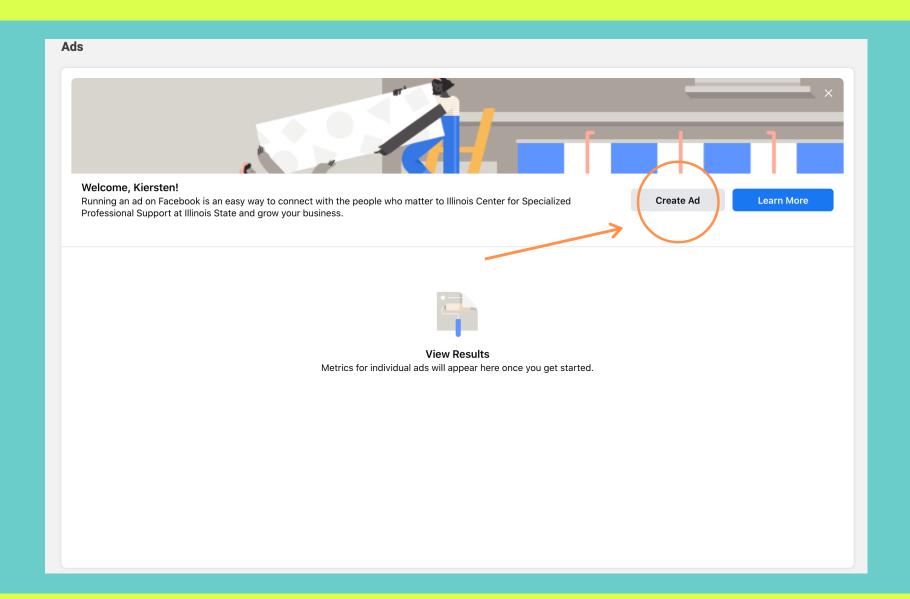

targeting on Facebook you must first have or create a Facebook page for your career and technical education program.

Then decide if you wish to promote only your Facebook page itself or create marketing graphics and corresponding messages to post and draw your audience to a message or your program website.

It's recommended to create marketing graphics and corresponding messages to post. You can utilize free graphic creation sites like Canva and create messages to draw your audience to your website, a specific program website, a specific event, etc.

Once your graphic and message are created, complete the following steps:



Access the new Facebook Business Suite feature under the settings of your business Facebook Homepage. Locate the Ads section on the side bar.





Click Create Ad.



# STEP 3

Choose your goal.
Select "Boost a
Post" to geofence
a creative post. Or
click "Promote
Your Business
Locally."



"Boost Your Post"
will allow you to be
more creative with
images and content.

"Promote Your Business Locally" will promote your Adult Education Program Facebook Page with your profile picture.



Select the post you would like to "Boost"



# STEP 5

Choose your
Goal, Button,
Special Ad
Category,
Audience, etc.

| ← Boost Post                                                                                        |