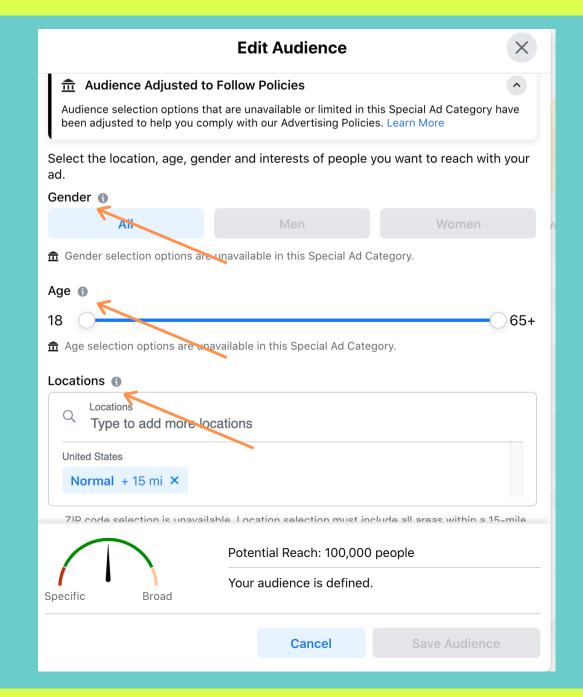

|   |



Choose your Goal.
Recommended- "Get more website visitors"



#### STEP 7

Choose No
Button or select
your button.
Recommended"Learn More" for
website traffic





Choose your Special Ad Category.
Recommended"Employment"



#### STEP 9

Edit Your Audience.





Edit your Audience. Gender, Age, Location(s).



## STEP 11

Set up Detailed
Targeting and
select Interests of
Audience.





Pick your Duration, End Date and Total Budget.



## **STEP 13**

Add Payment
Method and click
"Boost Post Now"