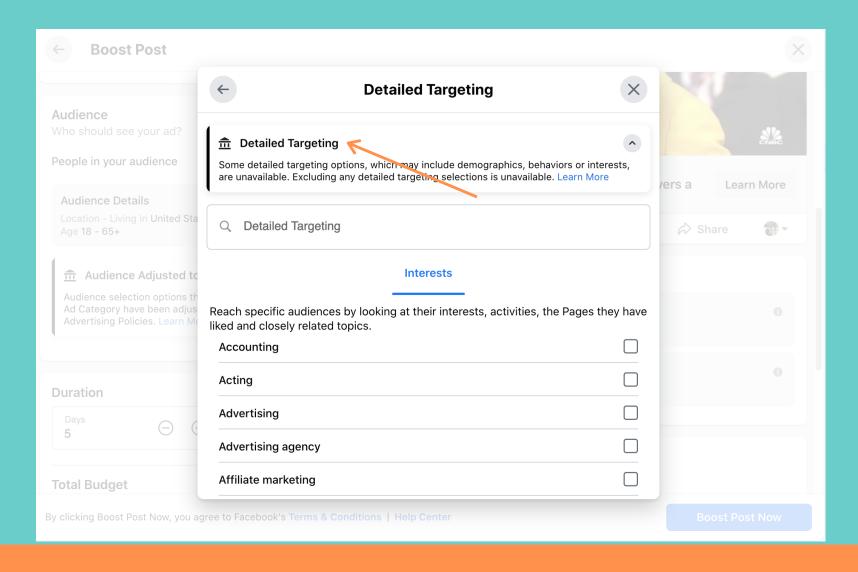

## STEP 11

Set up Detailed
Targeting and
select Interests of
Audience.

Pick your Duration, End Date and Total Budget.