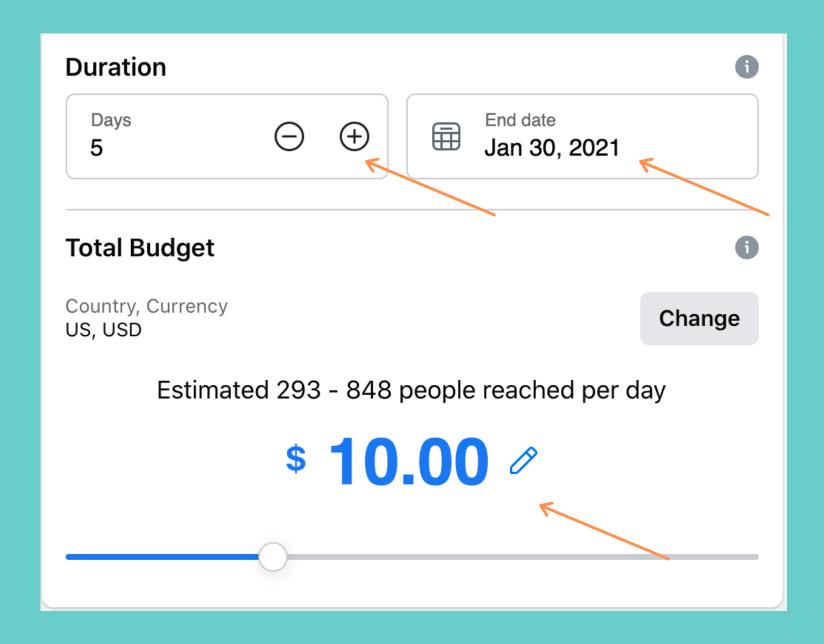

## STEP 11

Set up Detailed
Targeting and
select Interests of
Audience.

Pick your Duration, End Date and Total Budget.