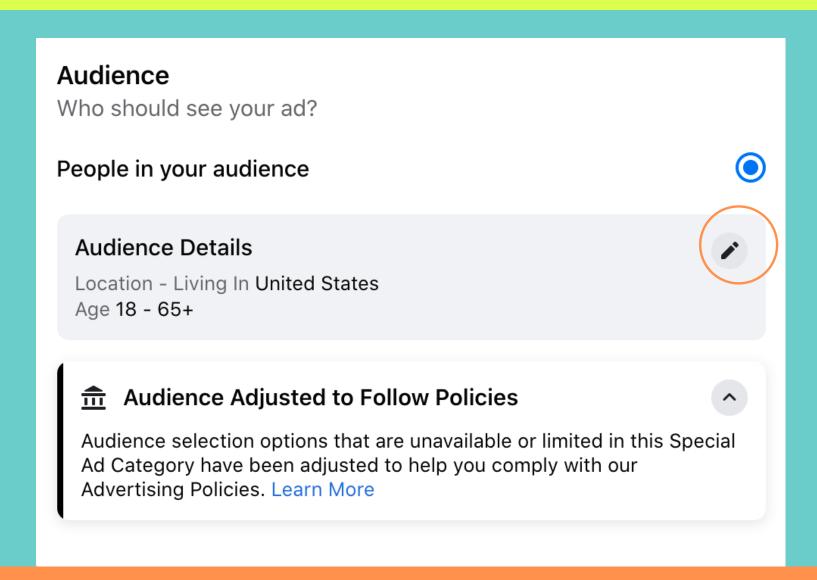

|   |



Choose your Goal.
Recommended- "Get more website visitors"



#### STEP 7

Choose No
Button or select
your button.
Recommended"Learn More" for
website traffic





Choose your Special Ad Category.
Recommended"Employment"



#### STEP 9

Edit Your Audience.





Edit your Audience. Gender, Age, Location(s).



## STEP 11

Set up Detailed
Targeting and
select Interests of
Audience.





Pick your Duration, End Date and Total Budget.



## **STEP 13**

Add Payment
Method and click
"Boost Post Now"