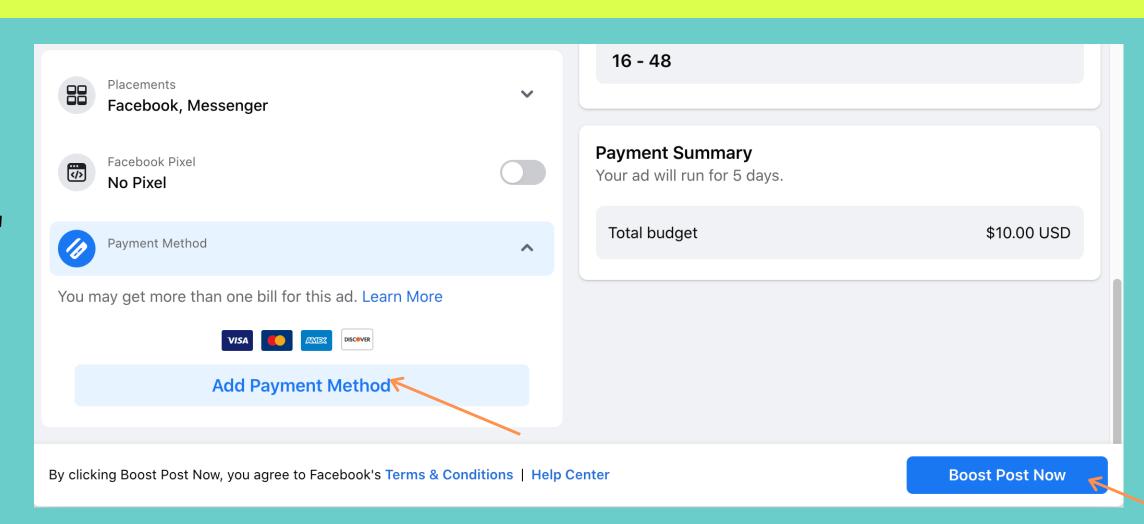

|   |



Choose your Goal.
Recommended- "Get more website visitors"



#### STEP 7

Choose No
Button or select
your button.
Recommended"Learn More" for
website traffic





Choose your Special Ad Category.
Recommended"Employment"



#### STEP 9

Edit Your Audience.





Edit your Audience. Gender, Age, Location(s).



## STEP 11

Set up Detailed
Targeting and
select Interests of
Audience.





Pick your Duration, End Date and Total Budget.



## **STEP 13**

Add Payment
Method and click
"Boost Post Now"