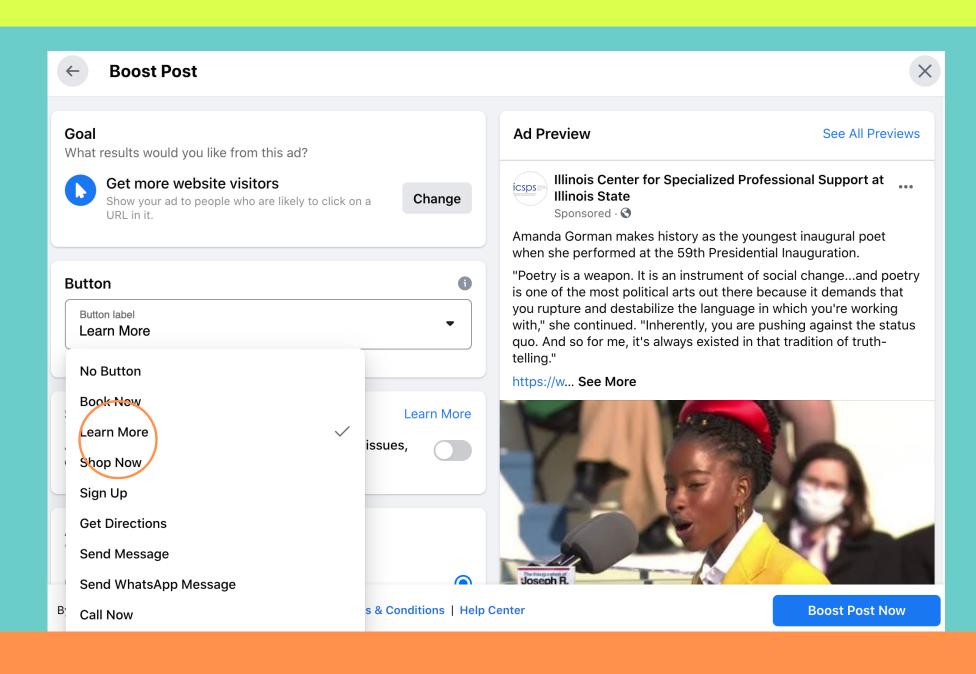

# STEP 5

Choose your
Goal, Button,
Special Ad
Category,
Audience, etc.

| ← Boost Post                                                                                        |                                                                                                                                                                                                                                                                                                                                                                                                                                                                                                                                                                                                                                                                                                                                                                                                                                                                                                                                                                                                                                                                                                                                                                                                                                                                                                                                                                                                                                                                                                                                                                                                                                                                                                                                                                                                                                                                                                                                                                                                                                                                                                                                | X |
|-----------------------------------------------------------------------------------------------------|--------------------------------------------------------------------------------------------------------------------------------------------------------------------------------------------------------------------------------------------------------------------------------------------------------------------------------------------------------------------------------------------------------------------------------------------------------------------------------------------------------------------------------------------------------------------------------------------------------------------------------------------------------------------------------------------------------------------------------------------------------------------------------------------------------------------------------------------------------------------------------------------------------------------------------------------------------------------------------------------------------------------------------------------------------------------------------------------------------------------------------------------------------------------------------------------------------------------------------------------------------------------------------------------------------------------------------------------------------------------------------------------------------------------------------------------------------------------------------------------------------------------------------------------------------------------------------------------------------------------------------------------------------------------------------------------------------------------------------------------------------------------------------------------------------------------------------------------------------------------------------------------------------------------------------------------------------------------------------------------------------------------------------------------------------------------------------------------------------------------------------|---|
| Goal What results would you like from this ad?                                                      | Ad Preview See All Previews                                                                                                                                                                                                                                                                                                                                                                                                                                                                                                                                                                                                                                                                                                                                                                                                                                                                                                                                                                                                                                                                                                                                                                                                                                                                                                                                                                                                                                                                                                                                                                                                                                                                                                                                                                                                                                                                                                                                                                                                                                                                                                    |   |
| Automatic  Let Facebook select the most relevant goal based on your settings.  Change               | Illinois Center for Specialized Professional Support at Illinois State Sponsored                                                                                                                                                                                                                                                                                                                                                                                                                                                                                                                                                                                                                                                                                                                                                                                                                                                                                                                                                                                                                                                                                                                                                                                                                                                                                                                                                                                                                                                                                                                                                                                                                                                                                                                                                                                                                                                                                                                                                                                                                                               |   |
|                                                                                                     | Amanda Gorman makes history as the youngest inaugural poet when she performed at the 59th Presidential Inauguration.                                                                                                                                                                                                                                                                                                                                                                                                                                                                                                                                                                                                                                                                                                                                                                                                                                                                                                                                                                                                                                                                                                                                                                                                                                                                                                                                                                                                                                                                                                                                                                                                                                                                                                                                                                                                                                                                                                                                                                                                           |   |
| Button  Button label Learn More                                                                     | "Poetry is a weapon. It is an instrument of social changeand poetry is one of the most political arts out there because it demands that you rupture and destabilize the language in which you're working with," she continued. "Inherently, you are pushing against the status quo. And so for me, it's always existed in that tradition of truthtelling."                                                                                                                                                                                                                                                                                                                                                                                                                                                                                                                                                                                                                                                                                                                                                                                                                                                                                                                                                                                                                                                                                                                                                                                                                                                                                                                                                                                                                                                                                                                                                                                                                                                                                                                                                                     |   |
|                                                                                                     | https://w See More                                                                                                                                                                                                                                                                                                                                                                                                                                                                                                                                                                                                                                                                                                                                                                                                                                                                                                                                                                                                                                                                                                                                                                                                                                                                                                                                                                                                                                                                                                                                                                                                                                                                                                                                                                                                                                                                                                                                                                                                                                                                                                             |   |
| Special Ad Category  Ads about credit, employment, housing, or social issues, elections or politics |                                                                                                                                                                                                                                                                                                                                                                                                                                                                                                                                                                                                                                                                                                                                                                                                                                                                                                                                                                                                                                                                                                                                                                                                                                                                                                                                                                                                                                                                                                                                                                                                                                                                                                                                                                                                                                                                                                                                                                                                                                                                                                                                |   |
| Audience Who should see your ad?                                                                    | The Impartment store of the Sto | * |
| By clicking Boost Post Now, you agree to Facebook's Terms & Conditions   Help C                     | Penter Boost Post Now                                                                                                                                                                                                                                                                                                                                                                                                                                                                                                                                                                                                                                                                                                                                                                                                                                                                                                                                                                                                                                                                                                                                                                                                                                                                                                                                                                                                                                                                                                                                                                                                                                                                                                                                                                                                                                                                                                                                                                                                                                                                                                          |   |

Choose your Goal.
Recommended- "Get more website visitors"

#### STEP 7

Choose No
Button or select
your button.
Recommended"Learn More" for
website traffic

Choose your Special Ad Category.
Recommended"Employment"