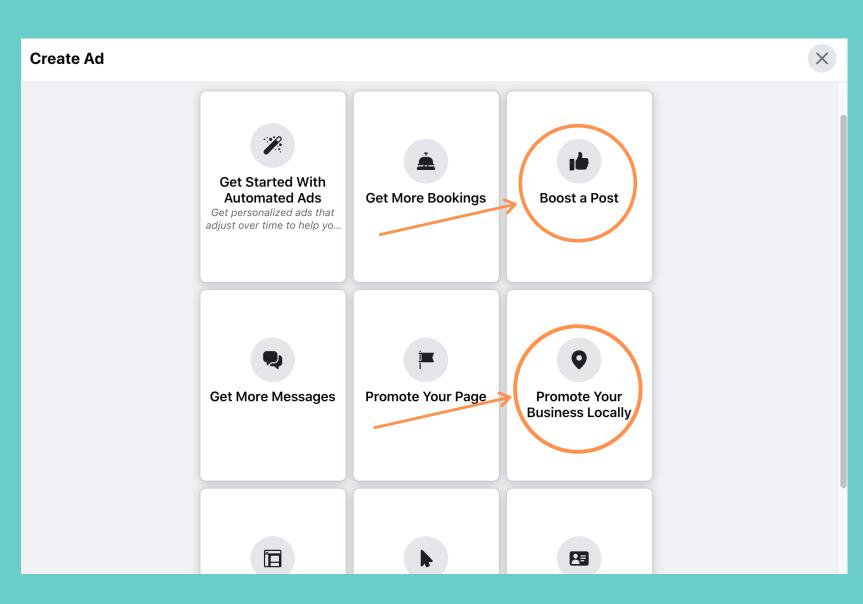

# STEP 3

Choose your goal.
Select "Boost a
Post" to geofence
a creative post. Or
click "Promote
Your Business
Locally."

"Boost Your Post"
will allow you to be
more creative with
images and content.

"Promote Your Business Locally" will promote your Adult Education Program Facebook Page with your profile picture.