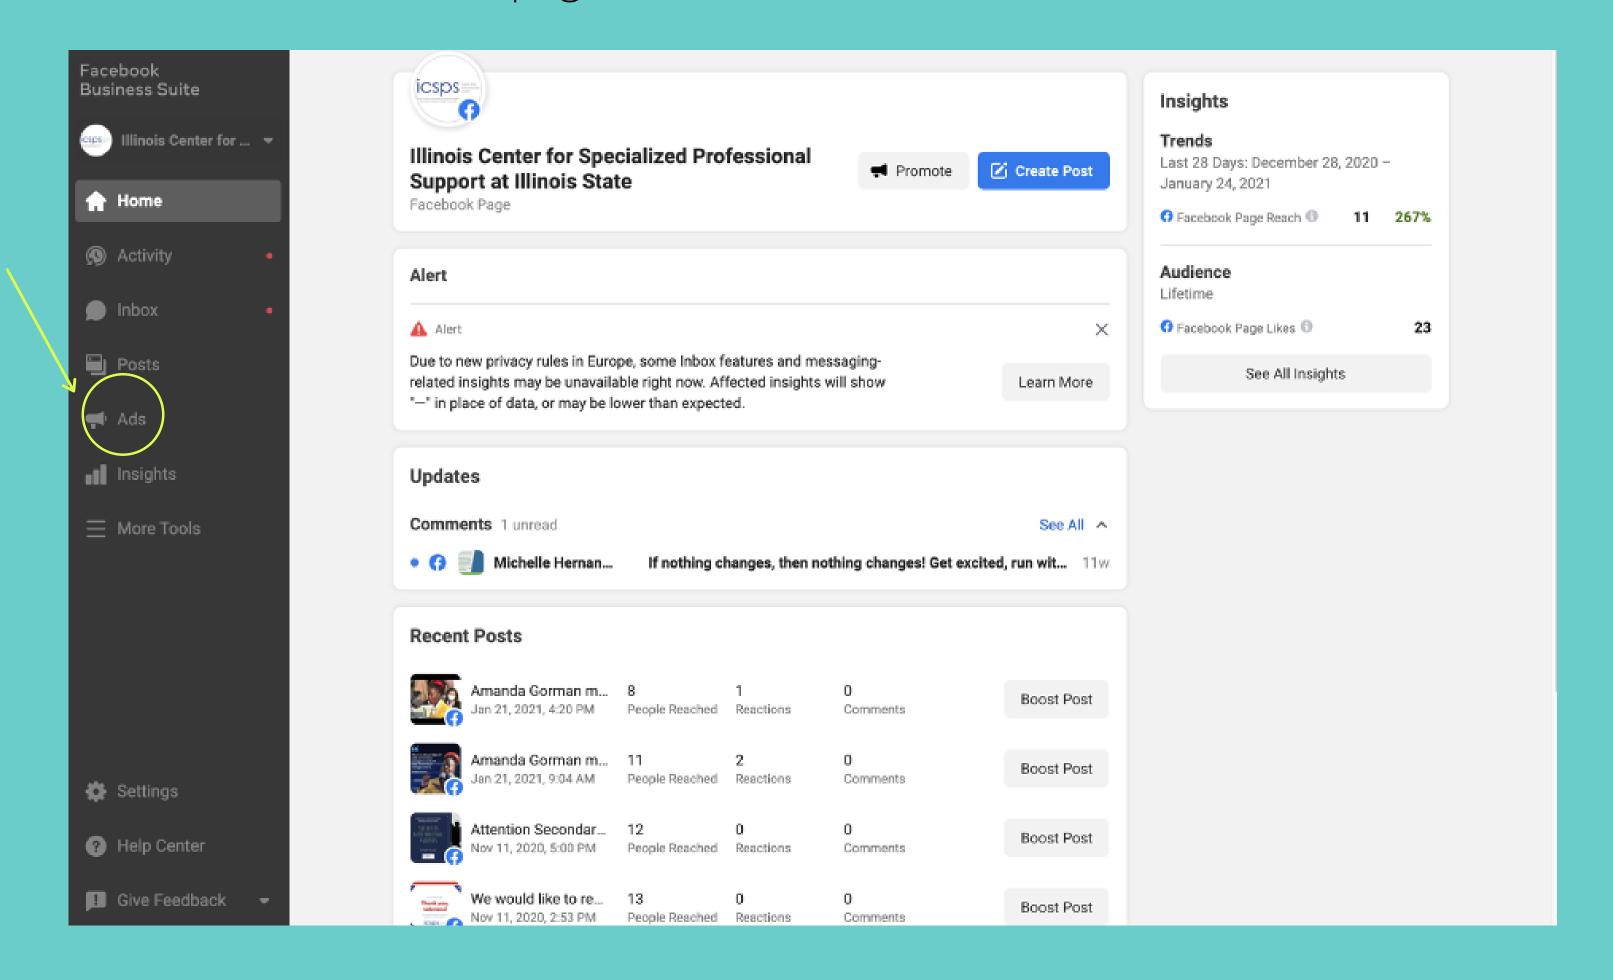

Once your graphic and message are created, complete the following steps:

Access the new Facebook Business Suite feature under the settings of your business Facebook Homepage. Locate the Ads section on the side bar.

Click Create Ad.