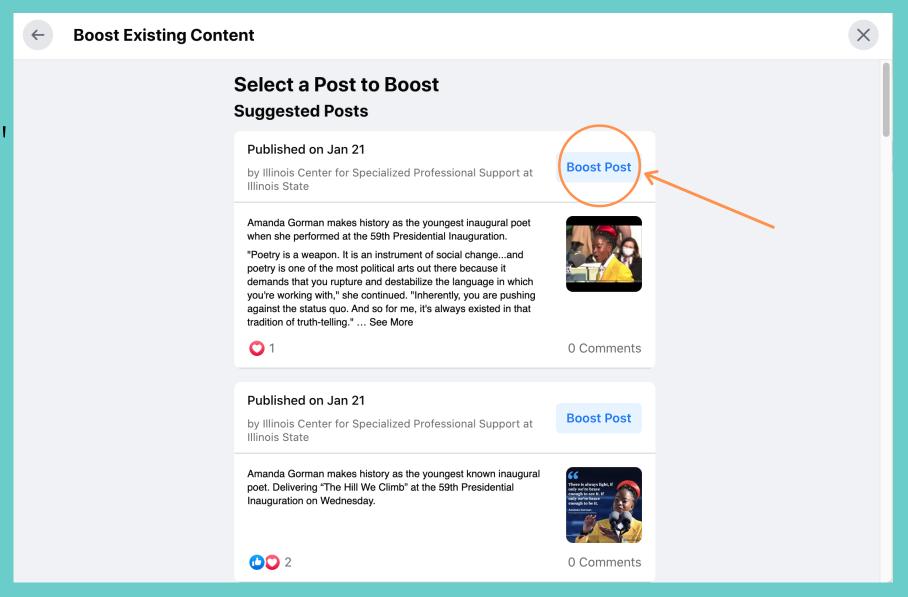

sponding messages to post. You can utilize free graphic creation sites like Canva and create messages to draw your audience to your website, a specific program website, a specific event, etc.

Once your graphic and message are created, complete the following steps:



Access the new Facebook Business Suite feature under the settings of your business Facebook Homepage. Locate the Ads section on the side bar.





Click Create Ad.



# STEP 3

Choose your goal.
Select "Boost a
Post" to geofence
a creative post. Or
click "Promote
Your Business
Locally."



"Boost Your Post"
will allow you to be
more creative with
images and content.

"Promote Your Business Locally" will promote your Adult Education Program Facebook Page with your profile picture.



Select the post you would like to "Boost"



# STEP 5

Choose your
Goal, Button,
Special Ad
Category,
Audience, etc.

| ← Boost Post                                                                                        |