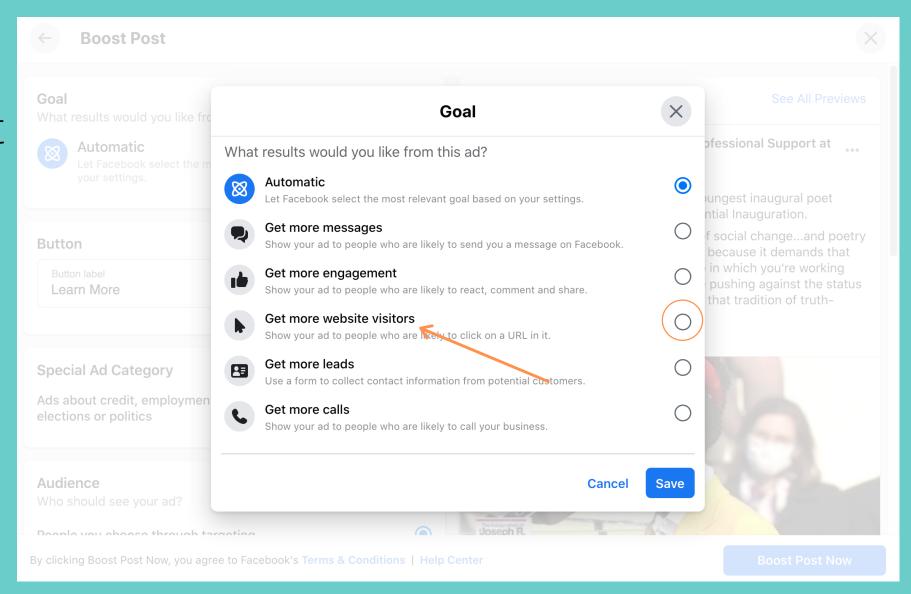

# STEP 5

Choose your
Goal, Button,
Special Ad
Category,
Audience, etc.

| ← Boost Post                                                                                        |                                                                                                                                                                                                                                                                                                                                                                                                                                                                                                                                                                                                                                                                                                                                                                                                                                                                                                                                                                                                                                                                                                                                                                                                                                                                                                                                                                                                                                                                                                                                                                                                                                                                                                                                                                                                                                                                                                                                                                                                                                                                                                                                | X |
|-----------------------------------------------------------------------------------------------------|--------------------------------------------------------------------------------------------------------------------------------------------------------------------------------------------------------------------------------------------------------------------------------------------------------------------------------------------------------------------------------------------------------------------------------------------------------------------------------------------------------------------------------------------------------------------------------------------------------------------------------------------------------------------------------------------------------------------------------------------------------------------------------------------------------------------------------------------------------------------------------------------------------------------------------------------------------------------------------------------------------------------------------------------------------------------------------------------------------------------------------------------------------------------------------------------------------------------------------------------------------------------------------------------------------------------------------------------------------------------------------------------------------------------------------------------------------------------------------------------------------------------------------------------------------------------------------------------------------------------------------------------------------------------------------------------------------------------------------------------------------------------------------------------------------------------------------------------------------------------------------------------------------------------------------------------------------------------------------------------------------------------------------------------------------------------------------------------------------------------------------|---|
| Goal What results would you like from this ad?                                                      | Ad Preview See All Previews                                                                                                                                                                                                                                                                                                                                                                                                                                                                                                                                                                                                                                                                                                                                                                                                                                                                                                                                                                                                                                                                                                                                                                                                                                                                                                                                                                                                                                                                                                                                                                                                                                                                                                                                                                                                                                                                                                                                                                                                                                                                                                    |   |
| Automatic  Let Facebook select the most relevant goal based on your settings.  Change               | Illinois Center for Specialized Professional Support at Illinois State Sponsored                                                                                                                                                                                                                                                                                                                                                                                                                                                                                                                                                                                                                                                                                                                                                                                                                                                                                                                                                                                                                                                                                                                                                                                                                                                                                                                                                                                                                                                                                                                                                                                                                                                                                                                                                                                                                                                                                                                                                                                                                                               |   |
|                                                                                                     | Amanda Gorman makes history as the youngest inaugural poet when she performed at the 59th Presidential Inauguration.                                                                                                                                                                                                                                                                                                                                                                                                                                                                                                                                                                                                                                                                                                                                                                                                                                                                                                                                                                                                                                                                                                                                                                                                                                                                                                                                                                                                                                                                                                                                                                                                                                                                                                                                                                                                                                                                                                                                                                                                           |   |
| Button  Button label Learn More                                                                     | "Poetry is a weapon. It is an instrument of social changeand poetry is one of the most political arts out there because it demands that you rupture and destabilize the language in which you're working with," she continued. "Inherently, you are pushing against the status quo. And so for me, it's always existed in that tradition of truthtelling."                                                                                                                                                                                                                                                                                                                                                                                                                                                                                                                                                                                                                                                                                                                                                                                                                                                                                                                                                                                                                                                                                                                                                                                                                                                                                                                                                                                                                                                                                                                                                                                                                                                                                                                                                                     |   |
|                                                                                                     | https://w See More                                                                                                                                                                                                                                                                                                                                                                                                                                                                                                                                                                                                                                                                                                                                                                                                                                                                                                                                                                                                                                                                                                                                                                                                                                                                                                                                                                                                                                                                                                                                                                                                                                                                                                                                                                                                                                                                                                                                                                                                                                                                                                             |   |
| Special Ad Category  Ads about credit, employment, housing, or social issues, elections or politics |                                                                                                                                                                                                                                                                                                                                                                                                                                                                                                                                                                                                                                                                                                                                                                                                                                                                                                                                                                                                                                                                                                                                                                                                                                                                                                                                                                                                                                                                                                                                                                                                                                                                                                                                                                                                                                                                                                                                                                                                                                                                                                                                |   |
| Audience Who should see your ad?                                                                    | The Impartment store of the Sto | * |
| By clicking Boost Post Now, you agree to Facebook's Terms & Conditions   Help C                     | Penter Boost Post Now                                                                                                                                                                                                                                                                                                                                                                                                                                                                                                                                                                                                                                                                                                                                                                                                                                                                                                                                                                                                                                                                                                                                                                                                                                                                                                                                                                                                                                                                                                                                                                                                                                                                                                                                                                                                                                                                                                                                                                                                                                                                                                          |   |

Choose your Goal.
Recommended- "Get more website visitors"