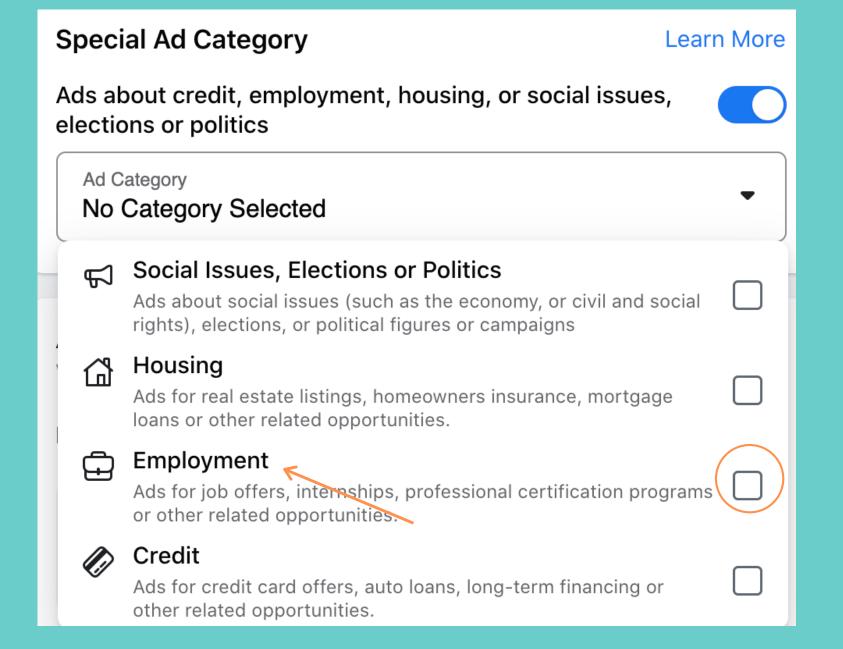

#### STEP 7

Choose No
Button or select
your button.
Recommended"Learn More" for
website traffic

Choose your Special Ad Category.
Recommended"Employment"